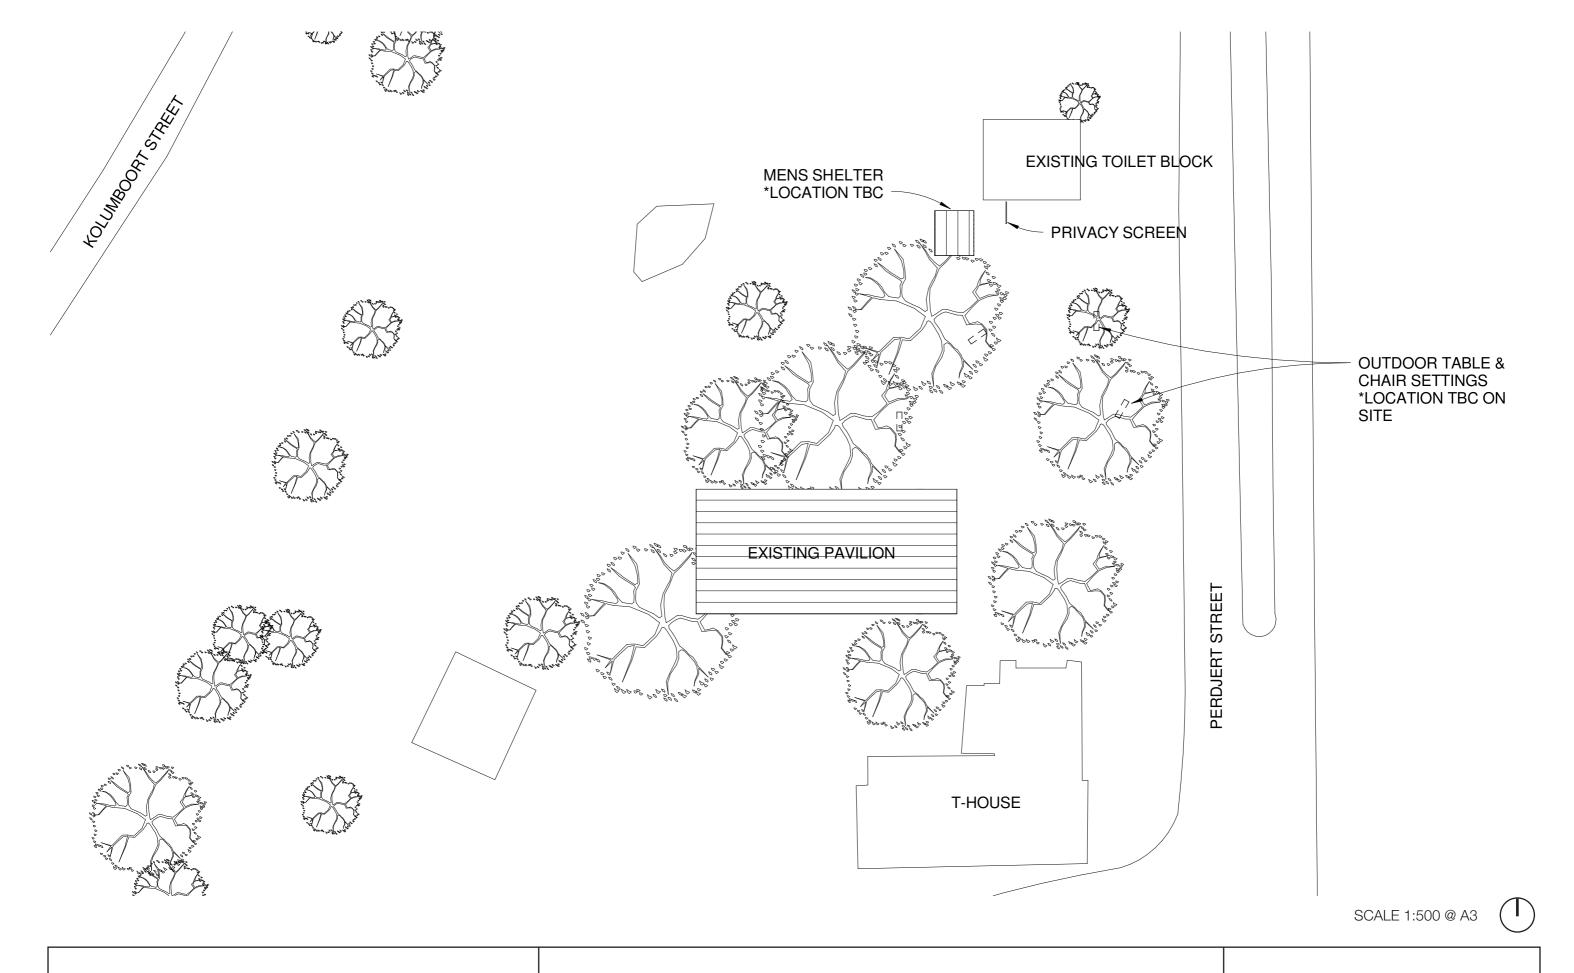

WADEYE CULTURE CENTRE - PROPOSED SITE PLAN BOWER STUDIO 2017

Melbourne School of Design The University of Melbourne DRAWING NO: A01
DATE: 26/4/17
DRAWN: NL

www.bowerstudio.com.au djo

djobrien@unimelb.edu.au