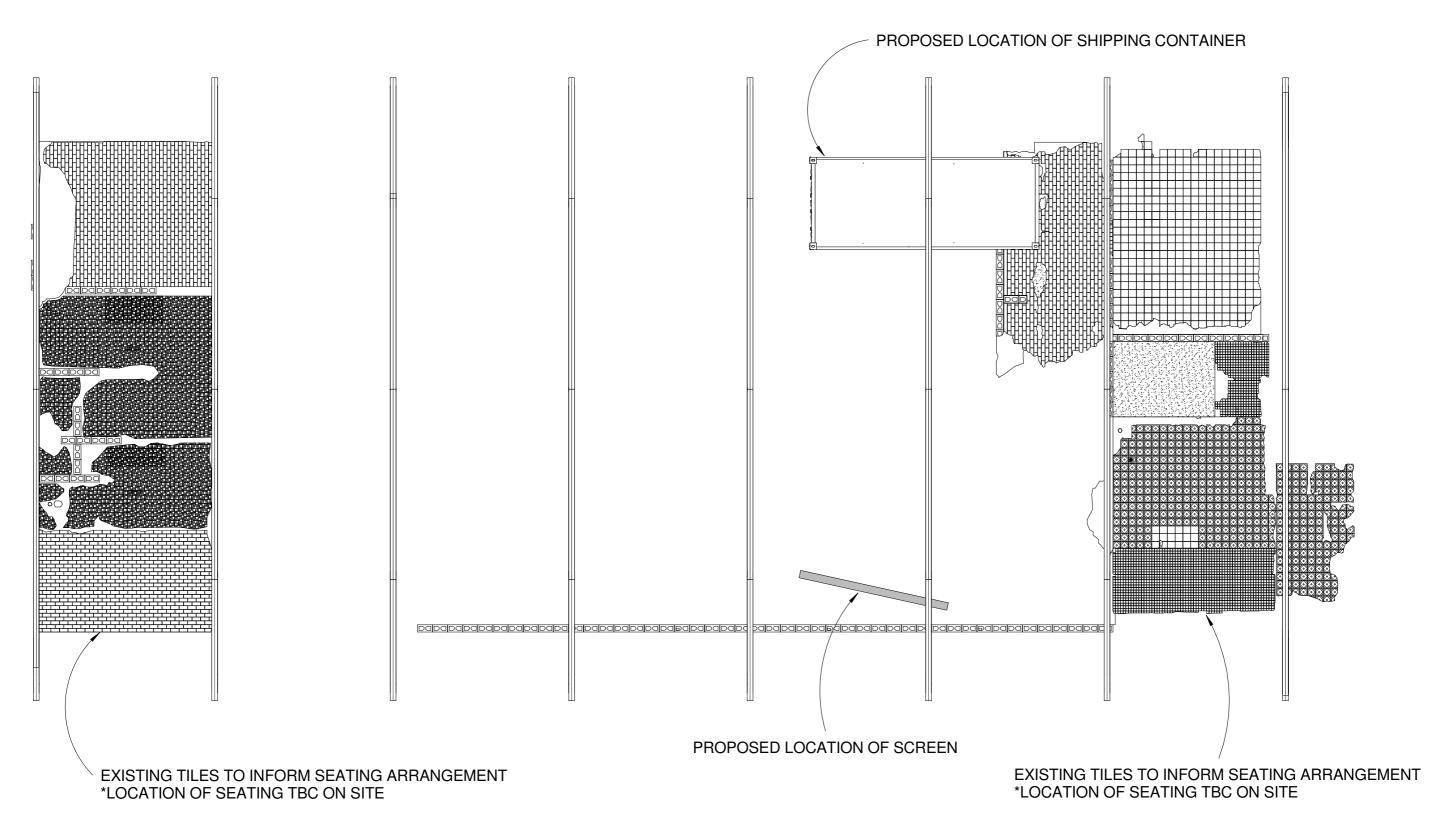

SCALE 1:100 @ A3

WADEYE CULTURE CENTRE - FLOOR PLAN BOWER STUDIO 2017

Melbourne School of Design The University of Melbourne DRAWING NO: A02
DATE: 26/4/17
DRAWN: NL